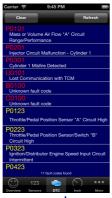

Mobilscan can hereby help you identify whether the engine is running at its optimum level or you need to replace worn out components.

MoBilScan shows all error codes and freeze frames and is able to delete error codes, MoBilScan includes more than 9000 error codes