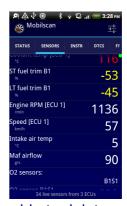

Mobilscan gives you access to any information comprised in the so called OBD standard, this means that you can readout fault codes, continuously receive and display a full list of engine parameters like oxygen sensor readings, air mass, temperature sensors and other parameters used by the engine control computer.

Mobilscan can hereby help you identify whether the engine is running at its optimum level or you need to replace worn out components.

MoBilScan shows all error codes and freeze frames and is able to delete error codes, MoBilScan includes more than 9000 error codes

### **Functions:**

- Graphical sensor display
- Overview ('Smiley'-indication that gives an overview of all data)
- Send all data via email.
- Delete error codes