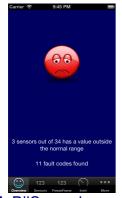

### **Functions:**

- Graphical sensor display
- Overview ('Smiley'-indication that gives an overview of all data)
- Send all data via email.
- Delete error codes