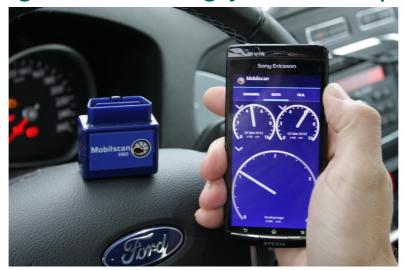

## And all this for less than what most garages charge for doing the same test once

The Mobilscan system comprises an app for your Android device or iPhone (iPad, iPod) and an OBD Bluetooth/WiFi adapter, WiFi for iPhone Bluetooth for Android.

Mobilscan gives you access to any information comprised in the so called OBD standard, this means that you can readout fault codes, continuously receive and display a full list of engine parameters like oxygen sensor readings, air mass, temperature sensors and other parameters used by the engine control computer.

Mobilscan can hereby help you identify whether the engine is running at its optimum level or you need to replace worn out components.

MoBilScan shows all error codes and freeze frames and is able to delete error codes, MoBilScan includes more than 9000 error codes