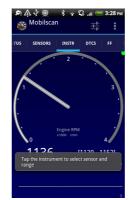

Mobilscan gives you access to any information comprised in the so called OBD standard, this means that you can readout fault codes, continuously receive and display a full list of engine parameters like oxygen sensor readings, air mass, temperature sensors and other parameters used by the engine control computer.

### **Functions:**

- Graphical sensor display
- Overview ('Smiley'-indication that gives an overview of all data)
- Send all data via email.
- Delete error codes